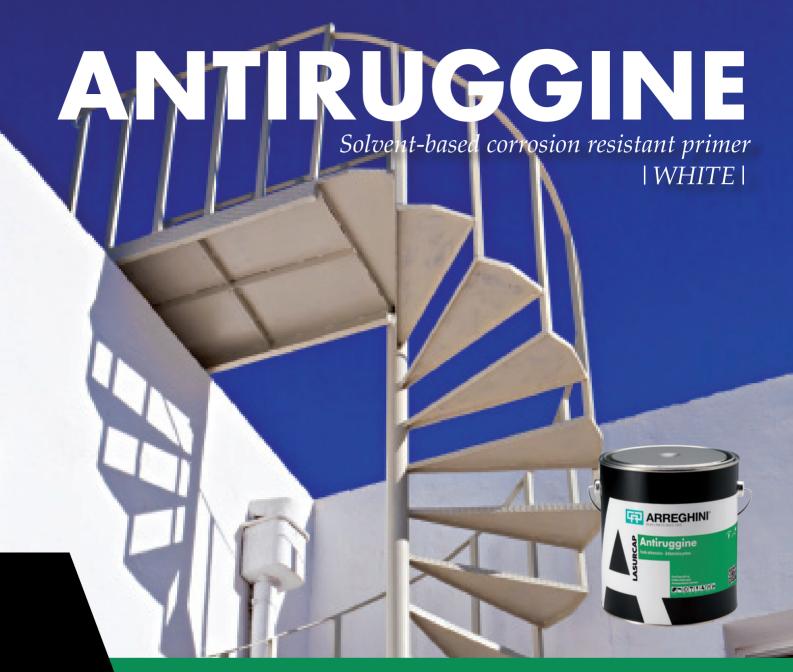

## SYNTHETIC MONOCOMPONENT ALKYDIC PRIMER ANTIRUGGINE

and exterior ferrous metal substrates. to surfaces, excellent spread rate and flexibility, and is easy to apply;

Antiruggine is a corrosion resistant therefore it is ideal for do-it-yourself primer for metal surfaces, formulated applications where it is normal to use on modified alkyd-based resins. The a brush. Antiruggine is applicable on product prevents corrosion of interior ferrous metals, old or painted iron surfaces like gates, railings, metal It is characterized by good adhesion fixtures, etc. As it is a primer, it must always be recoated with a synthetic finishing system.